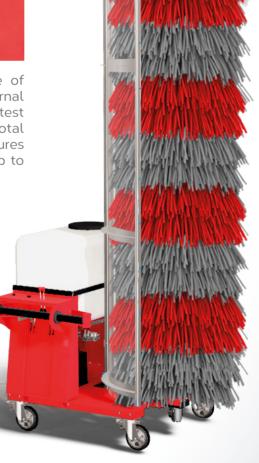

### A dynamic and economical wash system for small fleets

ISTOBAL HW'MONOROLL is the new mobile single-brush system in ISTOBAL's HEAVYWASH range intended for all types of small fleets both indoors and outdoors. Completing a full-service wash in less than 10 minutes without having to move the vehicle, this light and motorised standalone equipment is the perfect solution for the daily wash and care of transport fleets and buses.

The model is available in two different heights: with a 4,250 mm [13' -11 3/8"] high brush for all types of trucks and with a 3,650 mm [11' -11 3/4"] high brush perfect for bus fleets. With a galvanised structure painted in red, the unit has a 300 litre on-board tank as well as a set of batteries that ensure uninterrupted autonomy and operation for up to 30 wash services.

ISTOBAL HW'MONOROLL is a compact, easy-to-use equipment that does not generate any fumes and does not need either an electrical connection or a water supply. In combination with our ISTOBAL esens® chemical products, it offers optimum results.

### **LINK-IT BRUSHES**

Depending on the vehicle to be washed, a choice is possible between the two different brush materials of our link-it brush system: link-feel high-density polyethylene brushes, adequate for trucks, or link-foam brushes for bus fleets.