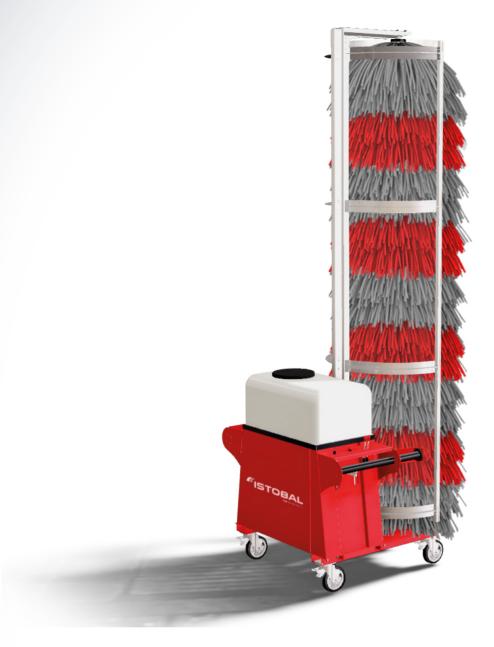

### A dynamic and economical wash system for small fleets

ISTOBAL HW'MONOROLL is the new mobile single-brush system in ISTOBAL's HEAVYWASH range intended for all types of small fleets both indoors and outdoors. Completing a full-service wash in less than 10 minutes without having to move the vehicle, this light and motorised standalone equipment is the perfect solution for the daily wash and care of transport fleets and buses.

The model is available in two different heights: with a 4,250 mm [13' -11 3/8"] high brush for all types of trucks and with a 3,650 mm [11' -11 3/4"] high brush perfect for bus fleets. With a galvanised structure painted in red, the unit has a 300 litre on-board tank as well as a set of batteries that ensure uninterrupted autonomy and operation for up to 30 wash services.

ISTOBAL HW'MONOROLL is a compact, easy-to-use equipment that does not generate any fumes and does not need either an electrical connection or a water supply. In combination with our ISTOBAL esens® chemical products, it offers optimum results.