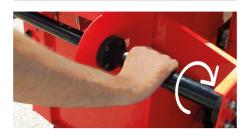

### **TILTING BRUSH**

The brush includes a hydraulic system that enables a 15° tilt intended to thoroughly wash the wedge-shaped front end of modern trucks and buses and to avoid panoramic mirrors.

### **LIGHT** EQUIPMENT

Accurate equipment command with ergonomic controls and soft movements thanks to a hydraulic travel system. On-board controls for motion, water, and brush spin direction and tilt.