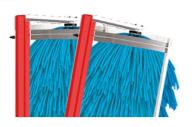

### **LINK-IT BRUSHES**

Depending on the vehicle to be washed, a choice is possible between the two different brush materials of our link-it brush system: link-feel high-density polyethylene brushes, adequate for trucks, or link-foam brushes for bus fleets.