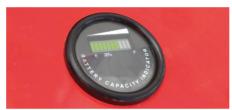

## **HIGH-EFFICIENCY** BATTERIES

24V battery bank with a life of 1,100 charge cycles and an external battery-capacity viewer. A latest generation battery charger -total charge in just a few hours- ensures uninterrupted autonomy for up to 30 wash services.